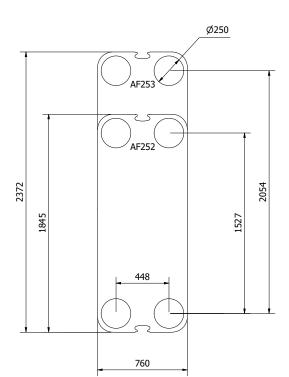

# **Plate Heat Exchanger AF250 Series**

AF252 & AF253

SonFlow offers a wide range of AHRI-certified® products, including the AF250 series. The series is certified in the category of "AHRI Liquid to Liquid Heat Exchangers," which confirms the thermal performance according to the specified specifications. With the AF250 series, SonFlow offers a reliable and efficient single-pass solution that is suitable for many different applications. This is a cost-effective solution that ensures optimal heat transfer and minimal maintenance.

#### **Connections:**

- DN 250/10" flange in carbon steel, rubber lined or cladded with AISI 316 or titanium
- · According to all known standards