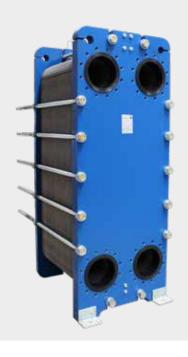

# **Plate Heat Exchanger AF250 Series**

AF252 & AF253

SonFlow offers a wide range of AHRI-certified® products, including the AF250 series. The series is certified in the category of "AHRI Liquid to Liquid Heat Exchangers," which confirms the thermal performance according to the specified specifications. With the AF250 series, SonFlow offers a reliable and efficient single-pass solution that is suitable for many different applications. This is a cost-effective solution that ensures optimal heat transfer and minimal maintenance.

#### **Features:**

Every detail is carefully designed to ensure optimal performance, reduced maintenance costs and decreased downtime:

- · Compact design
- · High flexibility
- Gentle product handling

- Design pressure up to 25 bar
- Operating temperature up to 180° C
- · Leak chamber
- · Fixed bolt head
- · Lifting lug
- Lining
- · Lock washer