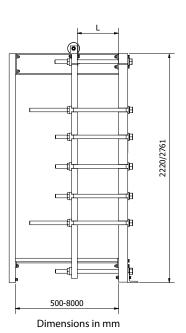

# **Plate Heat Exchanger AF250 Series**

AF252 & AF253

SonFlow offers a wide range of AHRI-certified® products, including the AF250 series. The series is certified in the category of "AHRI Liquid to Liquid Heat Exchangers," which confirms the thermal performance according to the specified specifications. With the AF250 series, SonFlow offers a reliable and efficient single-pass solution that is suitable for many different applications. This is a cost-effective solution that ensures optimal heat transfer and minimal maintenance.

#### **Features:**

Every detail is carefully designed to ensure optimal performance, reduced maintenance costs and decreased downtime:

- · Compact design
- · High flexibility
- Gentle product handling

- Design pressure up to 25 bar
- Operating temperature up to 180° C
- · Leak chamber
- · Fixed bolt head
- · Lifting lug
- Lining
- · Lock washer