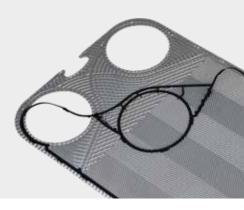

#### **Gaskets:**

- Choose between Hang-on or glued gaskets
- · Materials: NBR, EPDM and Viton
- Other materials available on request