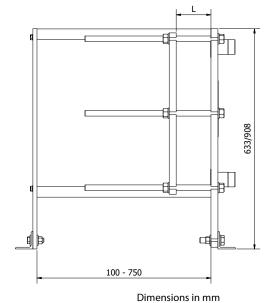

# **Plate Heat Exchanger AF30 Series**

AF31 & AF33

SonFlow offers a wide range of AHRI-certified® products, including the AF30 series. The series is certified in the category of "AHRI Liquid to Liquid Heat Exchangers," which confirms the thermal performance according to the specified specifications. With the AF30 series, SonFlow offers a reliable and efficient single-pass solution that is suitable for many different applications. This is a cost-effective solution that ensures optimal heat transfer and minimal maintenance.

#### **Features:**

Every detail is carefully designed to ensure optimal performance, reduced maintenance costs and decreased downtime:

- · Compact design
- · High flexibility

- · Gentle product handling
- Design pressure up to 25 bar
- Operating temperature: up to 180° C
- Leak chamber
- · Fixed bolt head
- Lifting lug
- Lining
- · Lock washer