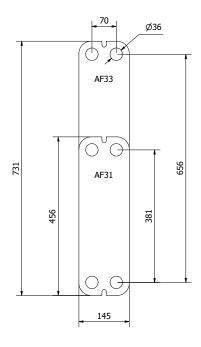

# **Plate Heat Exchanger AF30 Series**

AF31 & AF33

SonFlow offers a wide range of AHRI-certified® products, including the AF30 series. The series is certified in the category of "AHRI Liquid to Liquid Heat Exchangers," which confirms the thermal performance according to the specified specifications. With the AF30 series, SonFlow offers a reliable and efficient single-pass solution that is suitable for many different applications. This is a cost-effective solution that ensures optimal heat transfer and minimal maintenance.