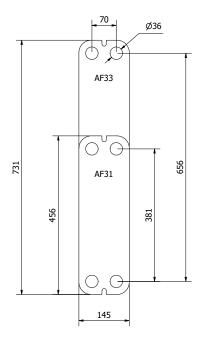

# **Plate Heat Exchanger AF30 Series**

AF31 & AF33

SonFlow offers a wide range of AHRI-certified® products, including the AF30 series. The series is certified in the category of "AHRI Liquid to Liquid Heat Exchangers," which confirms the thermal performance according to the specified specifications. With the AF30 series, SonFlow offers a reliable and efficient single-pass solution that is suitable for many different applications. This is a cost-effective solution that ensures optimal heat transfer and minimal maintenance.