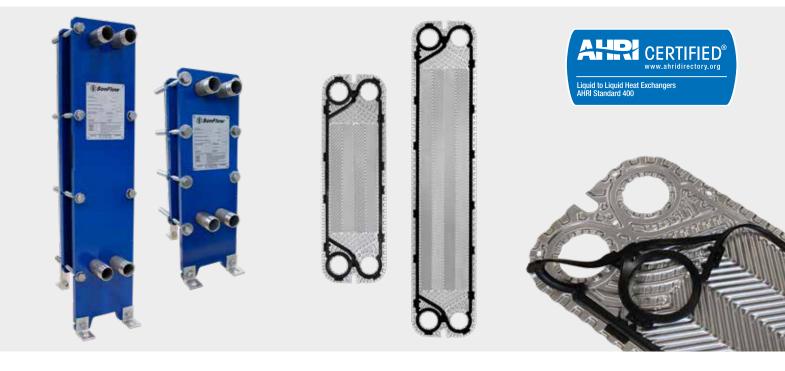

# **Plate Heat Exchanger AF30 Series**

AF31 & AF33

SonFlow offers a wide range of AHRI-certified® products, including the AF30 series. The series is certified in the category of "AHRI Liquid to Liquid Heat Exchangers," which confirms the thermal performance according to the specified specifications. With the AF30 series, SonFlow offers a reliable and efficient single-pass solution that is suitable for many different applications. This is a cost-effective solution that ensures optimal heat transfer and minimal maintenance.

#### Frame:

- Painted frame, RAL 5010 (available in other colours)
- · Stainless steel frame

#### **Gaskets:**

- Click on gasket a glue less system for sealing
- Materials: NBR, EPDM and Viton
- Other materials available on request

#### **Accessories:**

- Drip tray
- · Insulation jackets
- Safety cover
- · Assembling spanner
- Foundation feet

AHRI Certified® is the trusted mark of performance for heating, air conditioning, water heating, and commercial refrigeration equipment.

To find AHRI Certified products, go to www.ahridirectory.org.