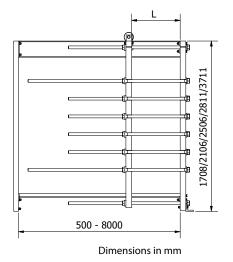

nt applications. This is a cost-effective solution that ensures optimal heat transfer and minimal maintenance.

## **Typical applications:**

- HVAC-R
- Geothermal
- General industry
- Marine
- Chemical industry
- Sugar industry
- Mining
- Electronics

#### **Features:**

Every detail is carefully designed to ensure optimal performance, reduced maintenance costs and decreased downtime:

- · Compact design
- · High flexibility
- Gentle product handling

- Design pressure up to 25 bar
- Operating temperature up to 180° C
- · Leak chamber
- · Fixed bolt head
- · Lifting lug
- Lining
- · Lock washer

#### **Benefits:**

- · Lower operating costs
- · Cost-effective
- · Easy assembly
- Increased energy efficiency
- Easy cleaning
- Dead spots, that cause corrosion and fouling are eliminated







## **Design pressure:**

 Painted frames: 1.0/1.6/2.5 MPa (145/232/362 PSI)

#### **Construction standards:**

- EN13445
- · ASME sec VIII, Div. 1

#### Frame:

 Painted frame, RAL 5010 (available in other colours)

#### **Connections:**

- DN 200/8" flange in carbon steel, rubber lined or cladded with AISI 316 or titanium
- · According to all known standards

#### **Plate material:**

- AISI 304/316 and titanium
- Other materials available on request

#### **Gaskets:**

- Choose between Hang-on or glued gaskets
- Materials: NBR, EPDM and Viton
- Other materials available on request

### **Accessories:**

- Drip tray
- · Insulation jackets
- Safety cover
- · Assembling spanner
- Foundation feet



AHRI Certified® is the trusted mark of performance for heating, air conditioning, water hea