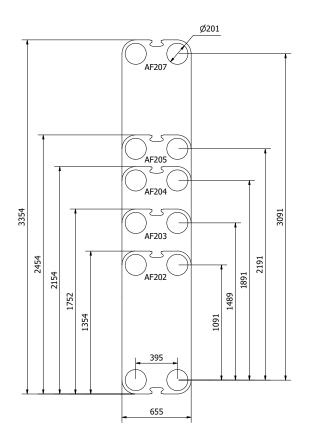

#### **Connections:**

- DN 200/8" flange in carbon steel, rubber lined or cladded with AISI 316 or titanium
- · According to all known standards